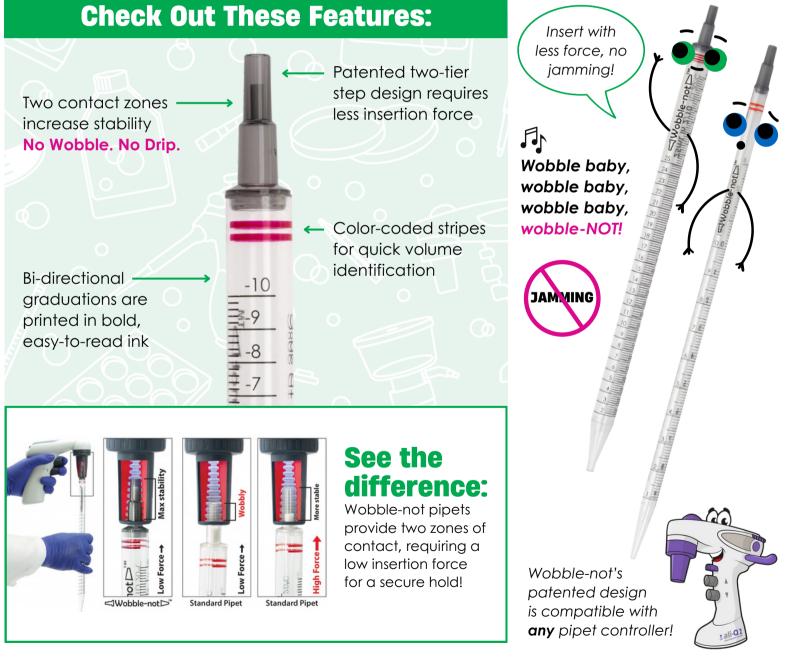

# **Serological Pipets Reimagined**

Maximum stability, more accuracy & less contamination