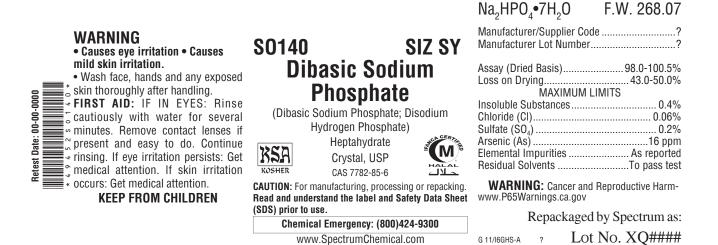

## **Label Information**

The Spectrum label presents technical and safety information in an easily understood format. Our technical specialists stay abreast of the latest requirements of the Globally Harmonized System for Classification and Labelling of Chemicals (GHS), as well as the Occupational Safety and Health Administration (OSHA), the Food and Drug Administration (FDA) and other government regulatory agencies in order to ensure compliance, accuracy and concise hazard communication. Below you will find a typical label example for this catalog item.