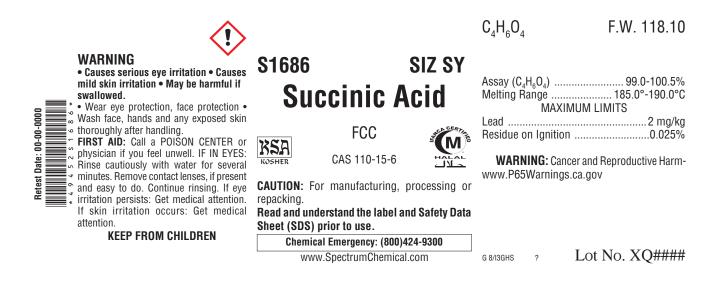

## **Label Information**

The Spectrum label presents technical and safety information in an easily understood format. Our technical specialists stay abreast of the latest requirements of the Globally Harmonized System for Classification and Labelling of Chemicals (GHS), as well as the Occupational Safety and Health Administration (OSHA), the Food and Drug Administration (FDA) and other government regulatory agencies in order to ensure compliance, accuracy and concise hazard communication. Below you will find a typical label example for this catalog item.