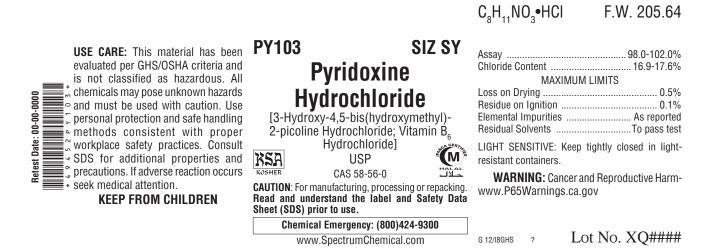

## Label Information

The Spectrum label presents technical and safety information in an easily understood format. Our technical specialists stay abreast of the latest requirements of the Globally Harmonized System for Classification and Labelling of Chemicals (GHS), as well as the Occupational Safety and Health Administration (OSHA), the Food and Drug Administration (FDA) and other government regulatory agencies in order to ensure compliance, accuracy and concise hazard communication. Below you will find a typical label example for this catalog item.