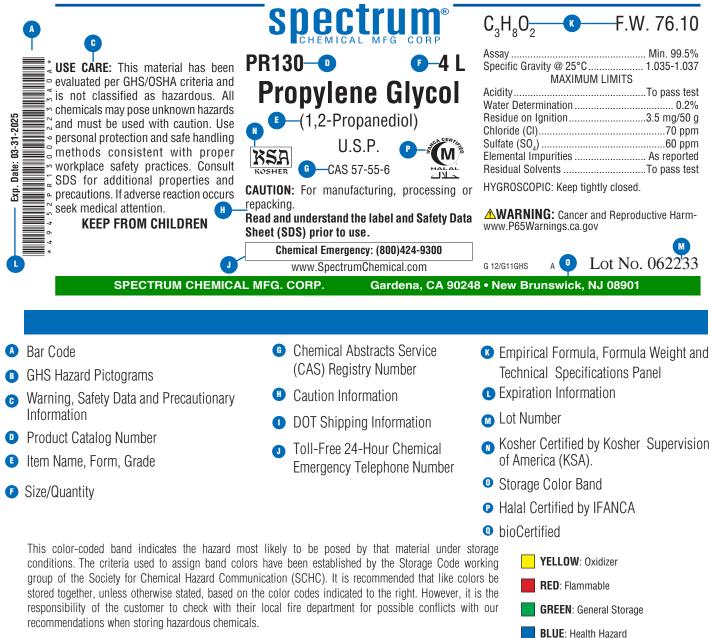

## **Label Information**

The Spectrum label presents technical and safety information in an easily understood format. Our technical specialists stay abreast of the latest requirements of the Globally Harmonized System for Classification and Labelling of Chemicals (GHS), as well as the Occupational Safety and Health Administration (OSHA), the Food and Drug Administration (FDA) and other government regulatory agencies in order to ensure compliance, accuracy and concise hazard communication.