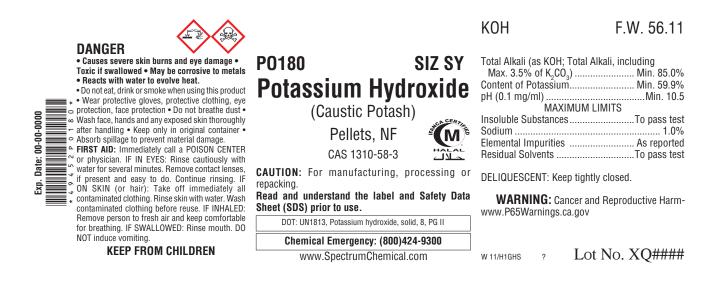

## Label Information

The Spectrum label presents technical and safety information in an easily understood format. Our technical specialists stay abreast of the latest requirements of the Globally Harmonized System for Classification and Labelling of Chemicals (GHS), as well as the Occupational Safety and Health Administration (OSHA), the Food and Drug Administration (FDA) and other government regulatory agencies in order to ensure compliance, accuracy and concise hazard communication. Below you will find a typical label example for this catalog item.