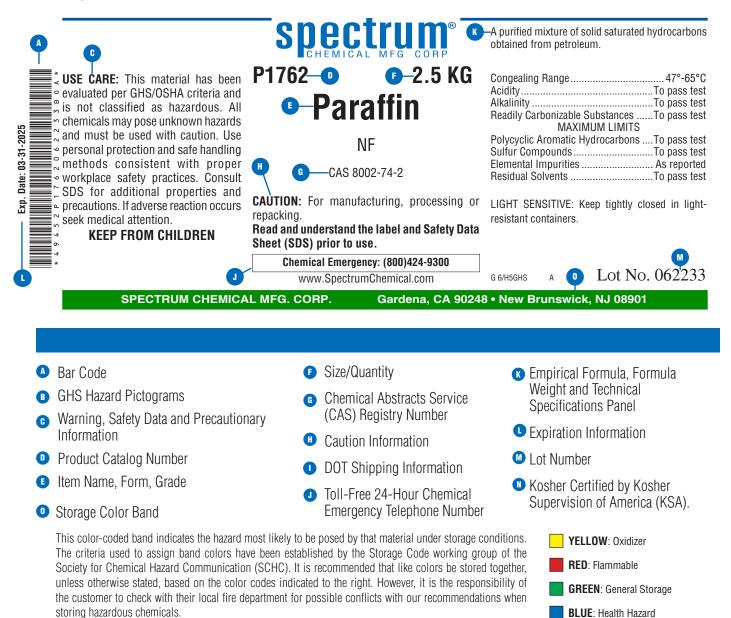

## spectrum®

WHITE: Corrosive

## Label Information

The Spectrum label presents technical and safety information in an easily understood format. Our technical specialists stay abreast of the latest requirements of the Globally Harmonized System for Classification and Labelling of Chemicals (GHS), as well as the Occupational Safety and Health Administration (OSHA), the Food and Drug Administration (FDA) and other government regulatory agencies in order to ensure compliance, accuracy and concise hazard communication.