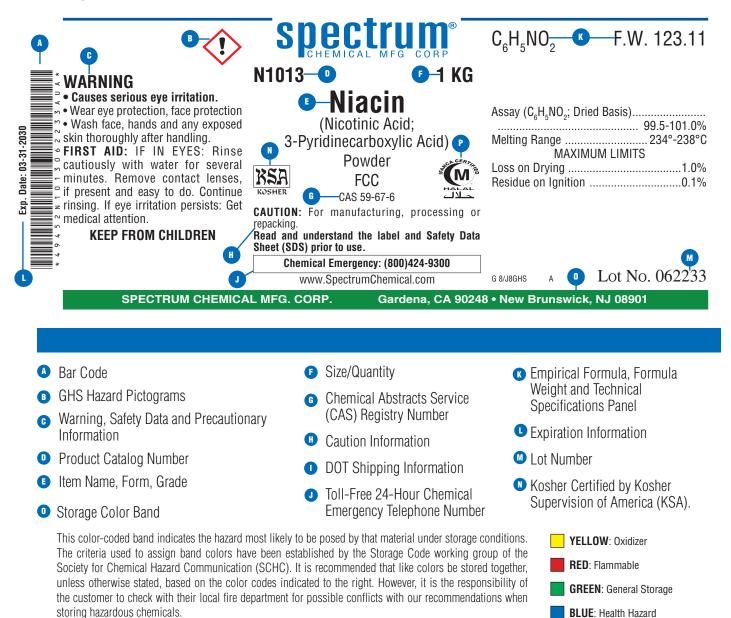

## spectrum®

WHITE: Corrosive

## Label Information

The Spectrum label presents technical and safety information in an easily understood format. Our technical specialists stay abreast of the latest requirements of the Globally Harmonized System for Classification and Labelling of Chemicals (GHS), as well as the Occupational Safety and Health Administration (OSHA), the Food and Drug Administration (FDA) and other government regulatory agencies in order to ensure compliance, accuracy and concise hazard communication.