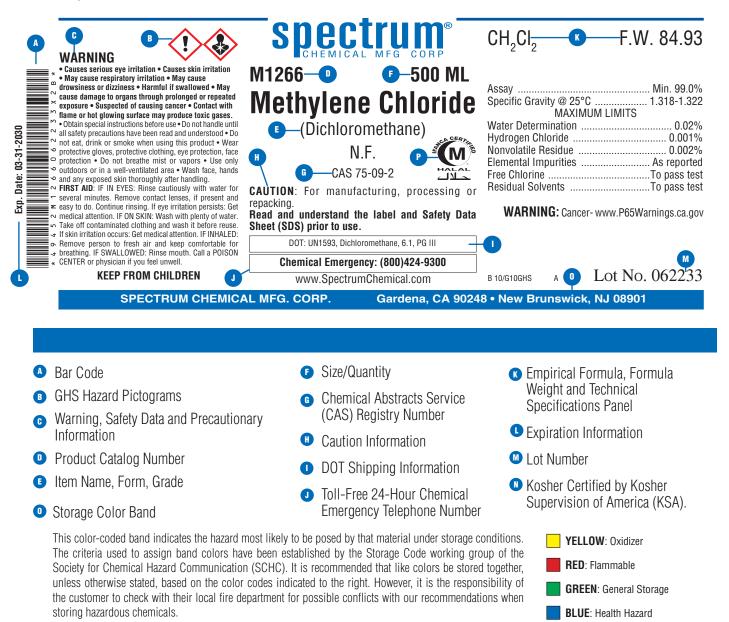

## spectrum®

WHITE: Corrosive

## Label Information

The Spectrum label presents technical and safety information in an easily understood format. Our technical specialists stay abreast of the latest requirements of the Globally Harmonized System for Classification and Labelling of Chemicals (GHS), as well as the Occupational Safety and Health Administration (OSHA), the Food and Drug Administration (FDA) and other government regulatory agencies in order to ensure compliance, accuracy and concise hazard communication.