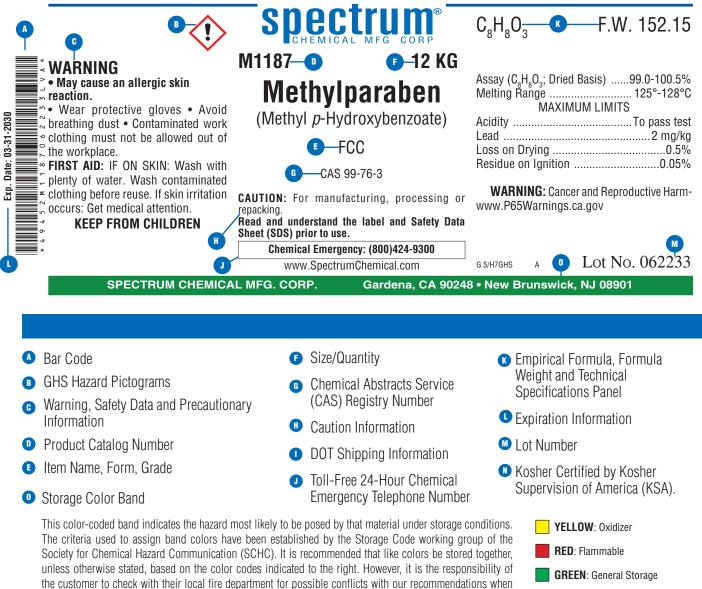

## Label Information

The Spectrum label presents technical and safety information in an easily understood format. Our technical specialists stay abreast of the latest requirements of the Globally Harmonized System for Classification and Labelling of Chemicals (GHS), as well as the Occupational Safety and Health Administration (OSHA), the Food and Drug Administration (FDA) and other government regulatory agencies in order to ensure compliance, accuracy and concise hazard communication.