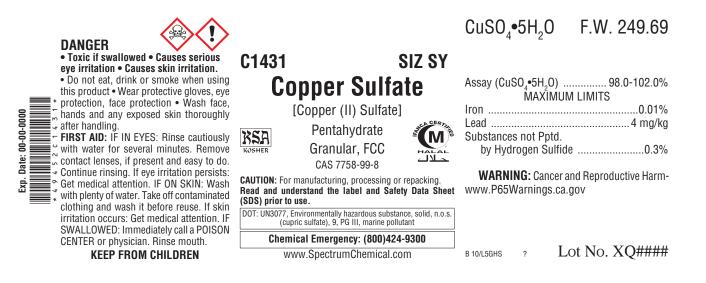

## Label Information

The Spectrum label presents technical and safety information in an easily understood format. Our technical specialists stay abreast of the latest requirements of the Globally Harmonized System for Classification and Labelling of Chemicals (GHS), as well as the Occupational Safety and Health Administration (OSHA), the Food and Drug Administration (FDA) and other government regulatory agencies in order to ensure compliance, accuracy and concise hazard communication. Below you will find a typical label example for this catalog item.