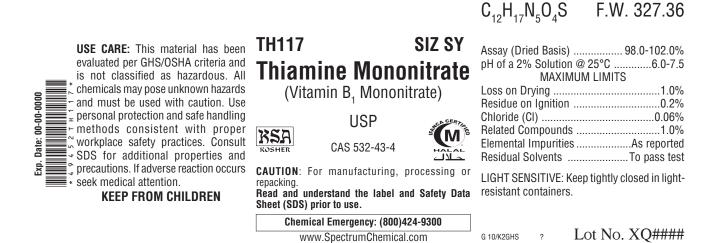

## Label Information

The Spectrum label presents technical and safety information in an easily understood format. Our technical specialists stay abreast of the latest requirements of the Globally Harmonized System for Classification and Labelling of Chemicals (GHS), as well as the Occupational Safety and Health Administration (OSHA), the Food and Drug Administration (FDA) and other government regulatory agencies in order to ensure compliance, accuracy and concise hazard communication. Below you will find a typical label example for this catalog item.