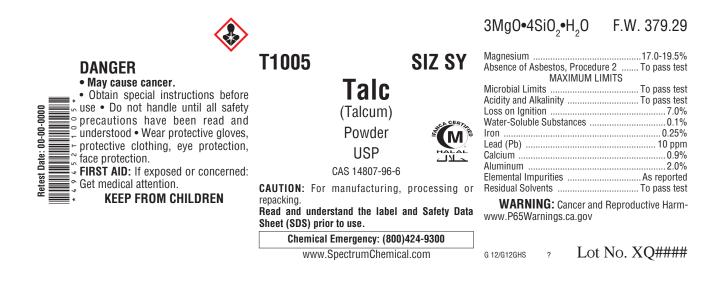

## **Label Information**

The Spectrum label presents technical and safety information in an easily understood format. Our technical specialists stay abreast of the latest requirements of the Globally Harmonized System for Classification and Labelling of Chemicals (GHS), as well as the Occupational Safety and Health Administration (OSHA), the Food and Drug Administration (FDA) and other government regulatory agencies in order to ensure compliance, accuracy and concise hazard communication. Below you will find a typical label example for this catalog item.