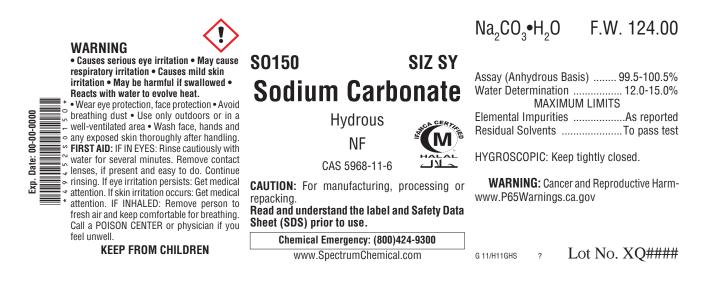

## Label Information

The Spectrum label presents technical and safety information in an easily understood format. Our technical specialists stay abreast of the latest requirements of the Globally Harmonized System for Classification and Labelling of Chemicals (GHS), as well as the Occupational Safety and Health Administration (OSHA), the Food and Drug Administration (FDA) and other government regulatory agencies in order to ensure compliance, accuracy and concise hazard communication. Below you will find a typical label example for this catalog item.