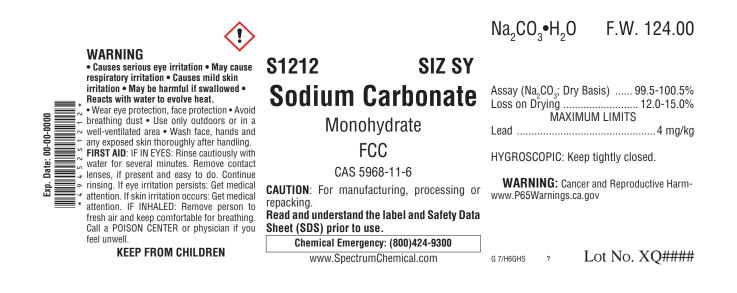

## Label Information

The Spectrum label presents technical and safety information in an easily understood format. Our technical specialists stay abreast of the latest requirements of the Globally Harmonized System for Classification and Labelling of Chemicals (GHS), as well as the Occupational Safety and Health Administration (OSHA), the Food and Drug Administration (FDA) and other government regulatory agencies in order to ensure compliance, accuracy and concise hazard communication. Below you will find a typical label example for this catalog item.