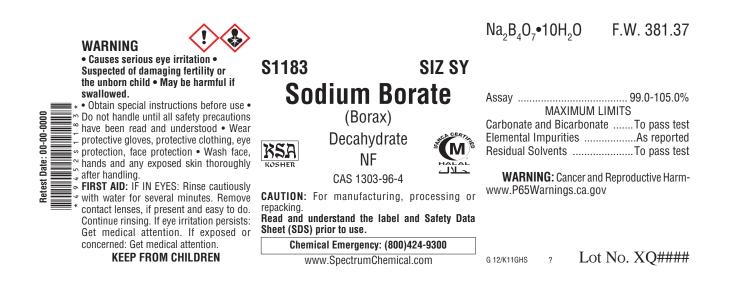

## Label Information

The Spectrum label presents technical and safety information in an easily understood format. Our technical specialists stay abreast of the latest requirements of the Globally Harmonized System for Classification and Labelling of Chemicals (GHS), as well as the Occupational Safety and Health Administration (OSHA), the Food and Drug Administration (FDA) and other government regulatory agencies in order to ensure compliance, accuracy and concise hazard communication. Below you will find a typical label example for this catalog item.