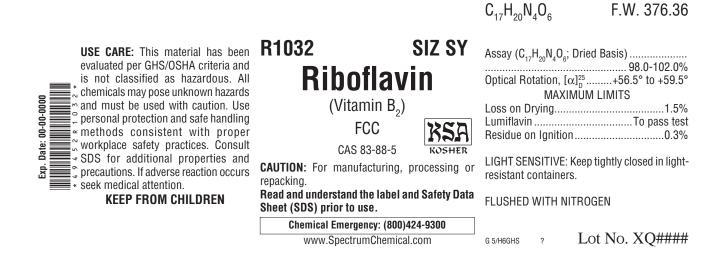

## **Label Information**

The Spectrum label presents technical and safety information in an easily understood format. Our technical specialists stay abreast of the latest requirements of the Globally Harmonized System for Classification and Labelling of Chemicals (GHS), as well as the Occupational Safety and Health Administration (OSHA), the Food and Drug Administration (FDA) and other government regulatory agencies in order to ensure compliance, accuracy and concise hazard communication. Below you will find a typical label example for this catalog item.