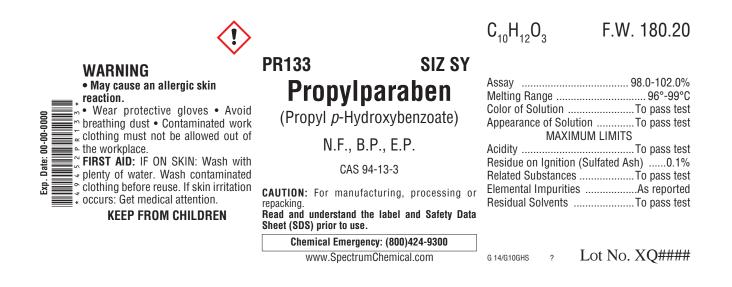

## Label Information

The Spectrum label presents technical and safety information in an easily understood format. Our technical specialists stay abreast of the latest requirements of the Globally Harmonized System for Classification and Labelling of Chemicals (GHS), as well as the Occupational Safety and Health Administration (OSHA), the Food and Drug Administration (FDA) and other government regulatory agencies in order to ensure compliance, accuracy and concise hazard communication. Below you will find a typical label example for this catalog item.