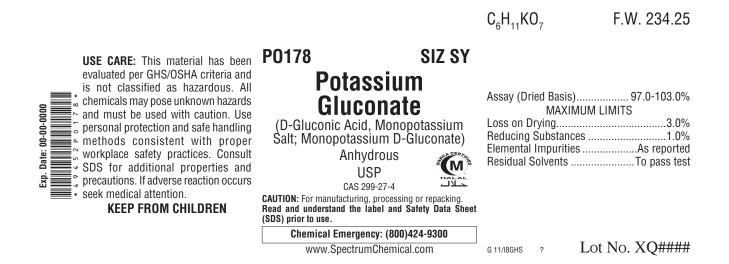

## **Label Information**

The Spectrum label presents technical and safety information in an easily understood format. Our technical specialists stay abreast of the latest requirements of the Globally Harmonized System for Classification and Labelling of Chemicals (GHS), as well as the Occupational Safety and Health Administration (OSHA), the Food and Drug Administration (FDA) and other government regulatory agencies in order to ensure compliance, accuracy and concise hazard communication. Below you will find a typical label example for this catalog item.