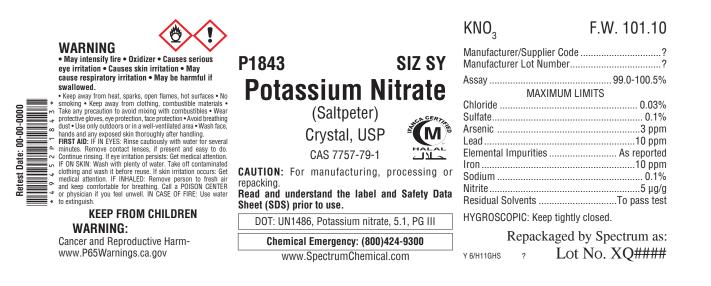

## Label Information

The Spectrum label presents technical and safety information in an easily understood format. Our technical specialists stay abreast of the latest requirements of the Globally Harmonized System for Classification and Labelling of Chemicals (GHS), as well as the Occupational Safety and Health Administration (OSHA), the Food and Drug Administration (FDA) and other government regulatory agencies in order to ensure compliance, accuracy and concise hazard communication. Below you will find a typical label example for this catalog item.