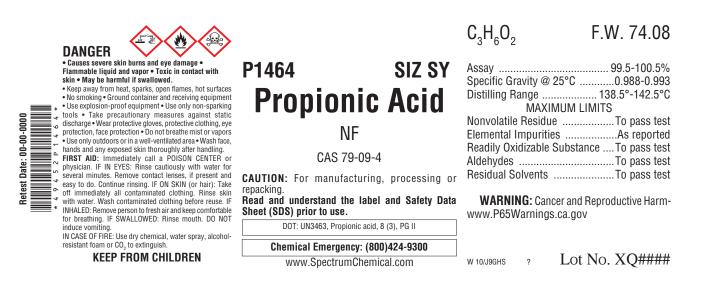

## Label Information

The Spectrum label presents technical and safety information in an easily understood format. Our technical specialists stay abreast of the latest requirements of the Globally Harmonized System for Classification and Labelling of Chemicals (GHS), as well as the Occupational Safety and Health Administration (OSHA), the Food and Drug Administration (FDA) and other government regulatory agencies in order to ensure compliance, accuracy and concise hazard communication. Below you will find a typical label example for this catalog item.