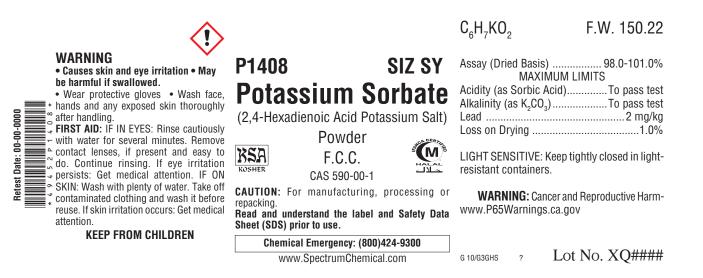

## Label Information

The Spectrum label presents technical and safety information in an easily understood format. Our technical specialists stay abreast of the latest requirements of the Globally Harmonized System for Classification and Labelling of Chemicals (GHS), as well as the Occupational Safety and Health Administration (OSHA), the Food and Drug Administration (FDA) and other government regulatory agencies in order to ensure compliance, accuracy and concise hazard communication. Below you will find a typical label example for this catalog item.