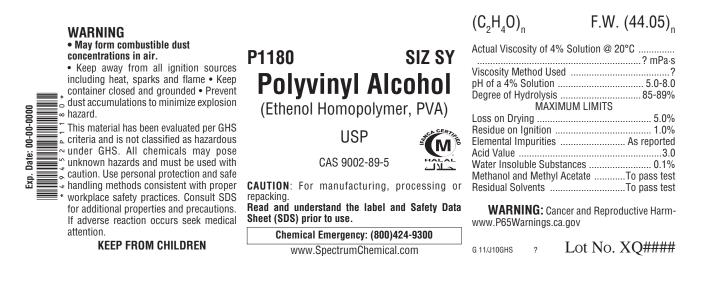

## **Label Information**

The Spectrum label presents technical and safety information in an easily understood format. Our technical specialists stay abreast of the latest requirements of the Globally Harmonized System for Classification and Labelling of Chemicals (GHS), as well as the Occupational Safety and Health Administration (OSHA), the Food and Drug Administration (FDA) and other government regulatory agencies in order to ensure compliance, accuracy and concise hazard communication. Below you will find a typical label example for this catalog item.