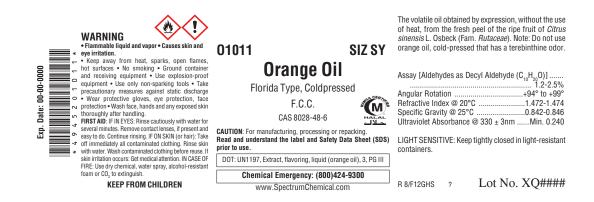

## **Label Information**

The Spectrum label presents technical and safety information in an easily understood format. Our technical specialists stay abreast of the latest requirements of the Globally Harmonized System for Classification and Labelling of Chemicals (GHS), as well as the Occupational Safety and Health Administration (OSHA), the Food and Drug Administration (FDA) and other government regulatory agencies in order to ensure compliance, accuracy and concise hazard communication. Below you will find a typical label example for this catalog item.