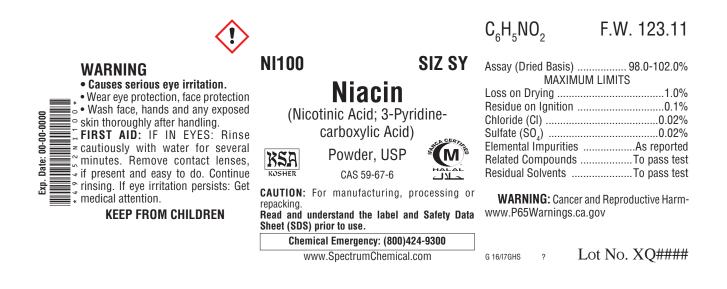

## **Label Information**

The Spectrum label presents technical and safety information in an easily understood format. Our technical specialists stay abreast of the latest requirements of the Globally Harmonized System for Classification and Labelling of Chemicals (GHS), as well as the Occupational Safety and Health Administration (OSHA), the Food and Drug Administration (FDA) and other government regulatory agencies in order to ensure compliance, accuracy and concise hazard communication. Below you will find a typical label example for this catalog item.