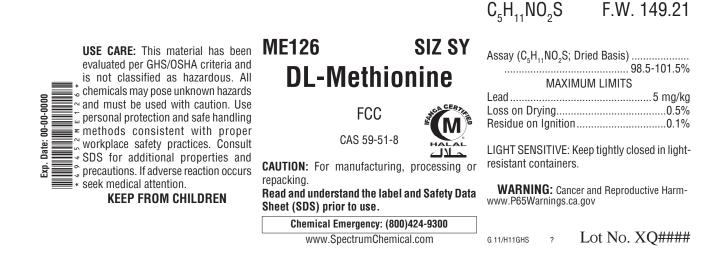

## **Label Information**

The Spectrum label presents technical and safety information in an easily understood format. Our technical specialists stay abreast of the latest requirements of the Globally Harmonized System for Classification and Labelling of Chemicals (GHS), as well as the Occupational Safety and Health Administration (OSHA), the Food and Drug Administration (FDA) and other government regulatory agencies in order to ensure compliance, accuracy and concise hazard communication. Below you will find a typical label example for this catalog item.