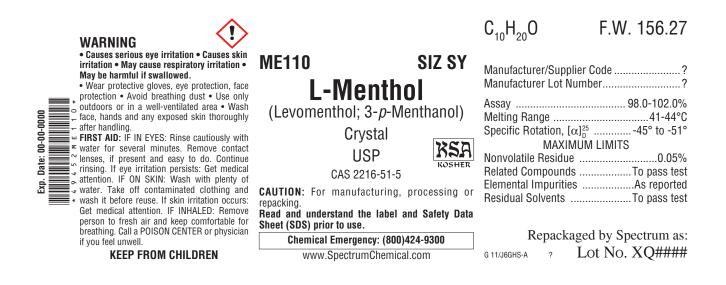

## Label Information

The Spectrum label presents technical and safety information in an easily understood format. Our technical specialists stay abreast of the latest requirements of the Globally Harmonized System for Classification and Labelling of Chemicals (GHS), as well as the Occupational Safety and Health Administration (OSHA), the Food and Drug Administration (FDA) and other government regulatory agencies in order to ensure compliance, accuracy and concise hazard communication. Below you will find a typical label example for this catalog item.