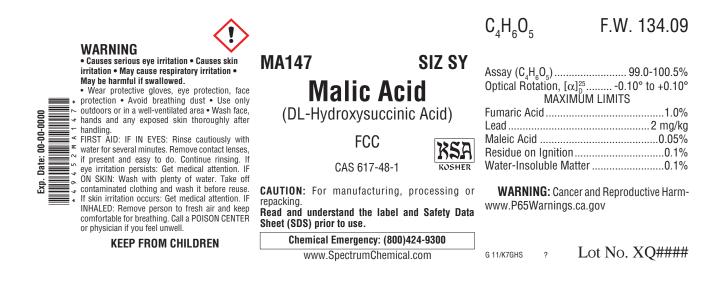

## Label Information

The Spectrum label presents technical and safety information in an easily understood format. Our technical specialists stay abreast of the latest requirements of the Globally Harmonized System for Classification and Labelling of Chemicals (GHS), as well as the Occupational Safety and Health Administration (OSHA), the Food and Drug Administration (FDA) and other government regulatory agencies in order to ensure compliance, accuracy and concise hazard communication. Below you will find a typical label example for this catalog item.