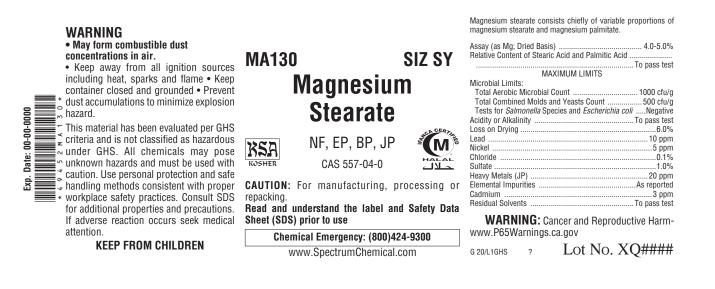

## Label Information

The Spectrum label presents technical and safety information in an easily understood format. Our technical specialists stay abreast of the latest requirements of the Globally Harmonized System for Classification and Labelling of Chemicals (GHS), as well as the Occupational Safety and Health Administration (OSHA), the Food and Drug Administration (FDA) and other government regulatory agencies in order to ensure compliance, accuracy and concise hazard communication. Below you will find a typical label example for this catalog item.