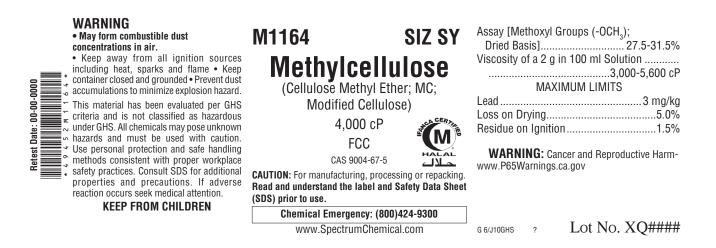

## Label Information

The Spectrum label presents technical and safety information in an easily understood format. Our technical specialists stay abreast of the latest requirements of the Globally Harmonized System for Classification and Labelling of Chemicals (GHS), as well as the Occupational Safety and Health Administration (OSHA), the Food and Drug Administration (FDA) and other government regulatory agencies in order to ensure compliance, accuracy and concise hazard communication. Below you will find a typical label example for this catalog item.