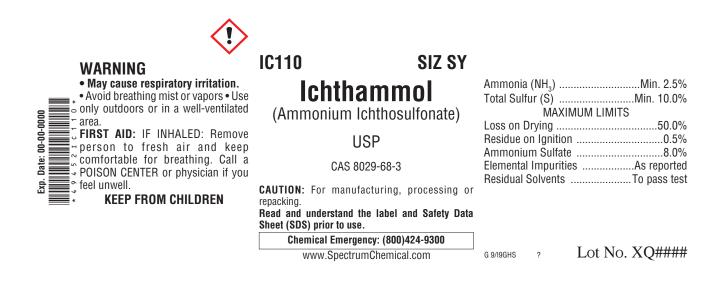

## **Label Information**

The Spectrum label presents technical and safety information in an easily understood format. Our technical specialists stay abreast of the latest requirements of the Globally Harmonized System for Classification and Labelling of Chemicals (GHS), as well as the Occupational Safety and Health Administration (OSHA), the Food and Drug Administration (FDA) and other government regulatory agencies in order to ensure compliance, accuracy and concise hazard communication. Below you will find a typical label example for this catalog item.