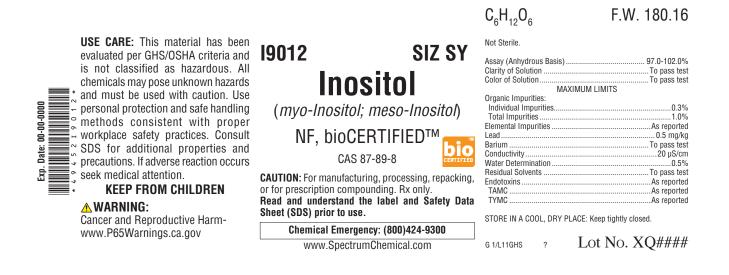

## **Label Information**

The Spectrum label presents technical and safety information in an easily understood format. Our technical specialists stay abreast of the latest requirements of the Globally Harmonized System for Classification and Labelling of Chemicals (GHS), as well as the Occupational Safety and Health Administration (OSHA), the Food and Drug Administration (FDA) and other government regulatory agencies in order to ensure compliance, accuracy and concise hazard communication. Below you will find a typical label example for this catalog item.