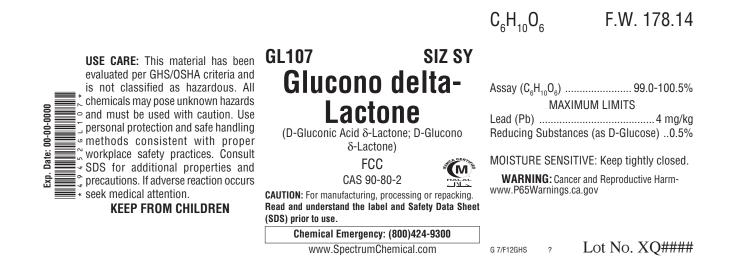

## **Label Information**

The Spectrum label presents technical and safety information in an easily understood format. Our technical specialists stay abreast of the latest requirements of the Globally Harmonized System for Classification and Labelling of Chemicals (GHS), as well as the Occupational Safety and Health Administration (OSHA), the Food and Drug Administration (FDA) and other government regulatory agencies in order to ensure compliance, accuracy and concise hazard communication. Below you will find a typical label example for this catalog item.