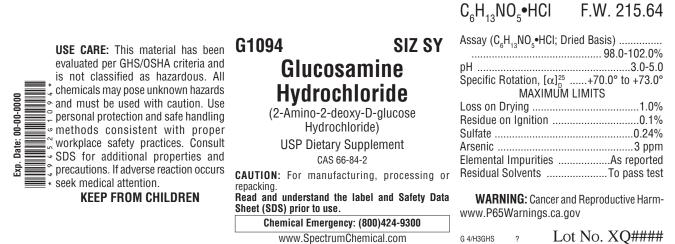

## Label Information

The Spectrum label presents technical and safety information in an easily understood format. Our technical specialists stay abreast of the latest requirements of the Globally Harmonized System for Classification and Labelling of Chemicals (GHS), as well as the Occupational Safety and Health Administration (OSHA), the Food and Drug Administration (FDA) and other government regulatory agencies in order to ensure compliance, accuracy and concise hazard communication. Below you will find a typical label example for this catalog item.