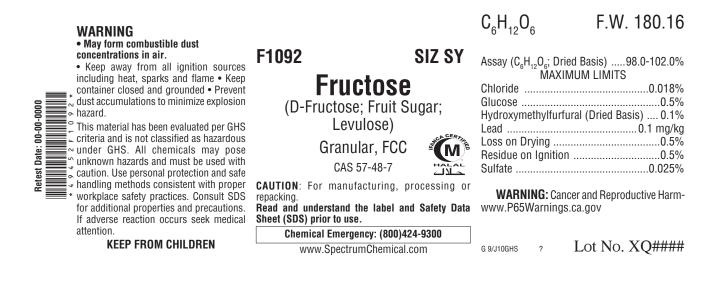

## Label Information

The Spectrum label presents technical and safety information in an easily understood format. Our technical specialists stay abreast of the latest requirements of the Globally Harmonized System for Classification and Labelling of Chemicals (GHS), as well as the Occupational Safety and Health Administration (OSHA), the Food and Drug Administration (FDA) and other government regulatory agencies in order to ensure compliance, accuracy and concise hazard communication. Below you will find a typical label example for this catalog item.