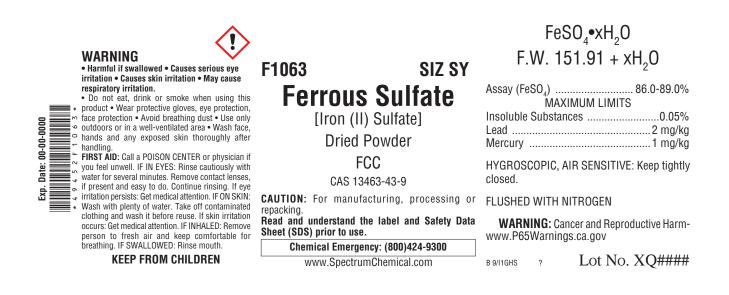

## Label Information

The Spectrum label presents technical and safety information in an easily understood format. Our technical specialists stay abreast of the latest requirements of the Globally Harmonized System for Classification and Labelling of Chemicals (GHS), as well as the Occupational Safety and Health Administration (OSHA), the Food and Drug Administration (FDA) and other government regulatory agencies in order to ensure compliance, accuracy and concise hazard communication. Below you will find a typical label example for this catalog item.