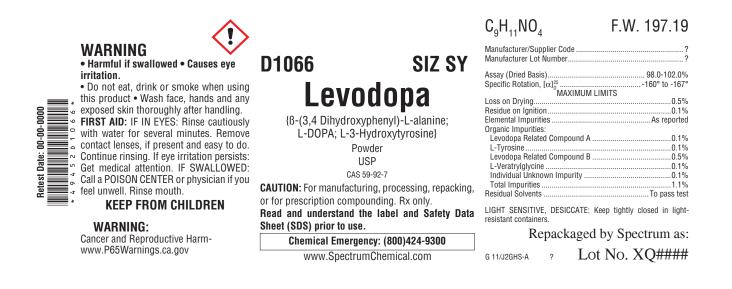

## Label Information

The Spectrum label presents technical and safety information in an easily understood format. Our technical specialists stay abreast of the latest requirements of the Globally Harmonized System for Classification and Labelling of Chemicals (GHS), as well as the Occupational Safety and Health Administration (OSHA), the Food and Drug Administration (FDA) and other government regulatory agencies in order to ensure compliance, accuracy and concise hazard communication. Below you will find a typical label example for this catalog item.