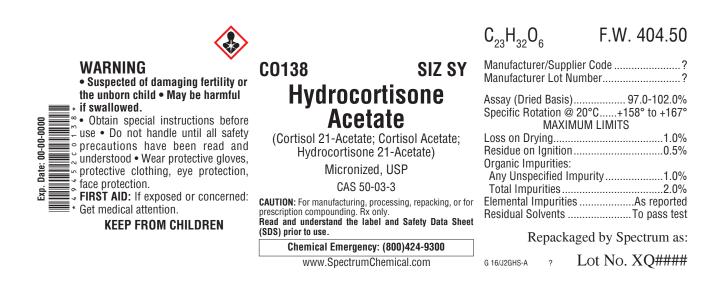

## Label Information

The Spectrum label presents technical and safety information in an easily understood format. Our technical specialists stay abreast of the latest requirements of the Globally Harmonized System for Classification and Labelling of Chemicals (GHS), as well as the Occupational Safety and Health Administration (OSHA), the Food and Drug Administration (FDA) and other government regulatory agencies in order to ensure compliance, accuracy and concise hazard communication. Below you will find a typical label example for this catalog item.