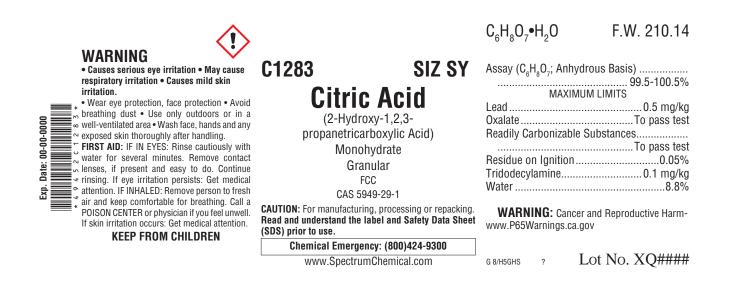

## Label Information

The Spectrum label presents technical and safety information in an easily understood format. Our technical specialists stay abreast of the latest requirements of the Globally Harmonized System for Classification and Labelling of Chemicals (GHS), as well as the Occupational Safety and Health Administration (OSHA), the Food and Drug Administration (FDA) and other government regulatory agencies in order to ensure compliance, accuracy and concise hazard communication. Below you will find a typical label example for this catalog item.