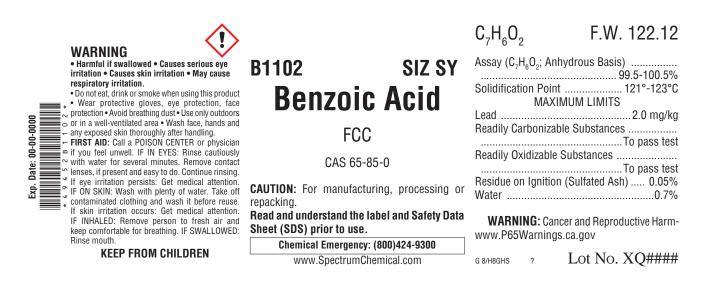

## Label Information

The Spectrum label presents technical and safety information in an easily understood format. Our technical specialists stay abreast of the latest requirements of the Globally Harmonized System for Classification and Labelling of Chemicals (GHS), as well as the Occupational Safety and Health Administration (OSHA), the Food and Drug Administration (FDA) and other government regulatory agencies in order to ensure compliance, accuracy and concise hazard communication. Below you will find a typical label example for this catalog item.