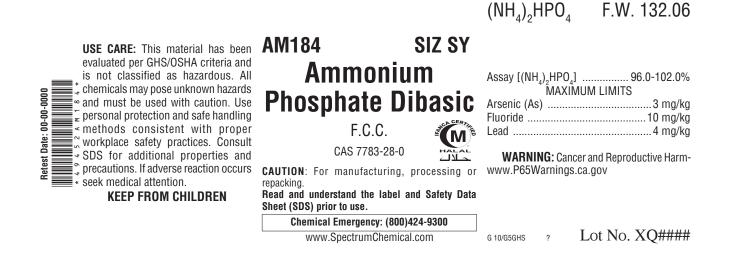

## **Label Information**

The Spectrum label presents technical and safety information in an easily understood format. Our technical specialists stay abreast of the latest requirements of the Globally Harmonized System for Classification and Labelling of Chemicals (GHS), as well as the Occupational Safety and Health Administration (OSHA), the Food and Drug Administration (FDA) and other government regulatory agencies in order to ensure compliance, accuracy and concise hazard communication. Below you will find a typical label example for this catalog item.