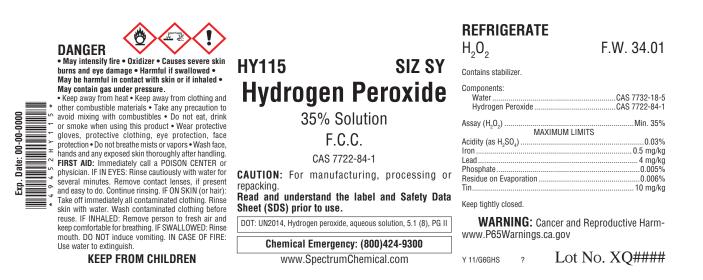

## **Label Information**

The Spectrum label presents technical and safety information in an easily understood format. Our technical specialists stay abreast of the latest requirements of the Globally Harmonized System for Classification and Labelling of Chemicals (GHS), as well as the Occupational Safety and Health Administration (OSHA), the Food and Drug Administration (FDA) and other government regulatory agencies in order to ensure compliance, accuracy and concise hazard communication. Below you will find a typical label example for this catalog item.