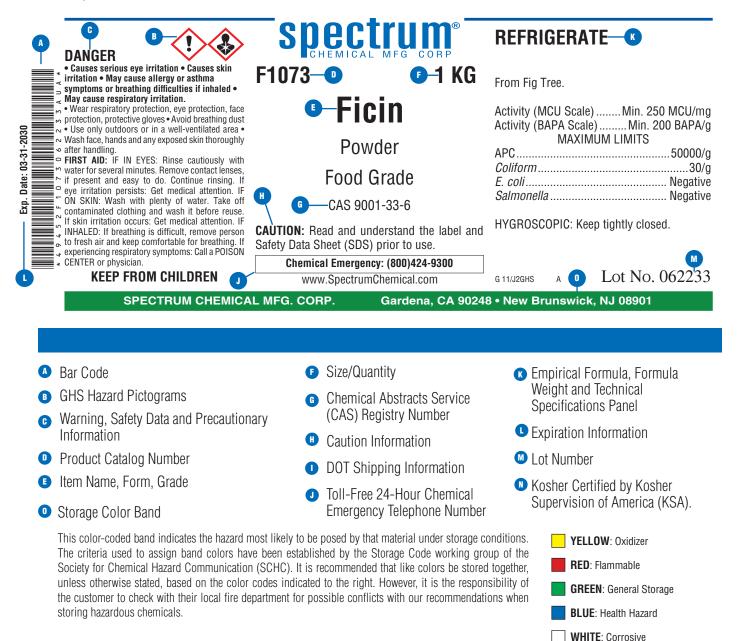

## **Label Information**

The Spectrum label presents technical and safety information in an easily understood format. Our technical specialists stay abreast of the latest requirements of the Globally Harmonized System for Classification and Labelling of Chemicals (GHS), as well as the Occupational Safety and Health Administration (OSHA), the Food and Drug Administration (FDA) and other government regulatory agencies in order to ensure compliance, accuracy and concise hazard communication.