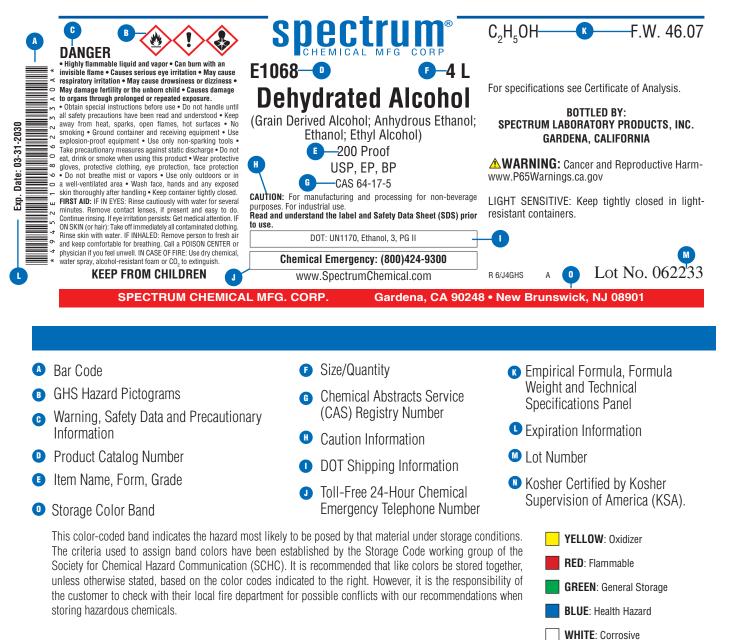

## **Label Information**

The Spectrum label presents technical and safety information in an easily understood format. Our technical specialists stay abreast of the latest requirements of the Globally Harmonized System for Classification and Labelling of Chemicals (GHS), as well as the Occupational Safety and Health Administration (OSHA), the Food and Drug Administration (FDA) and other government regulatory agencies in order to ensure compliance, accuracy and concise hazard communication.