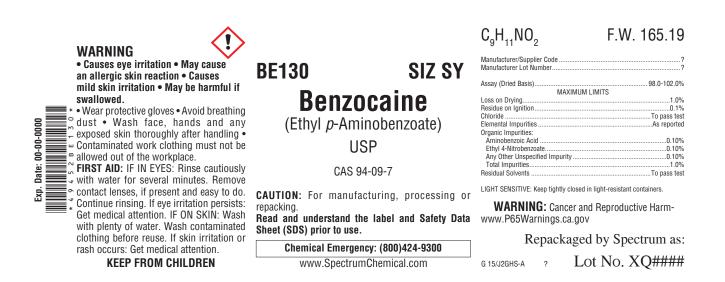

## Label Information

The Spectrum label presents technical and safety information in an easily understood format. Our technical specialists stay abreast of the latest requirements of the Globally Harmonized System for Classification and Labelling of Chemicals (GHS), as well as the Occupational Safety and Health Administration (OSHA), the Food and Drug Administration (FDA) and other government regulatory agencies in order to ensure compliance, accuracy and concise hazard communication. Below you will find a typical label example for this catalog item.